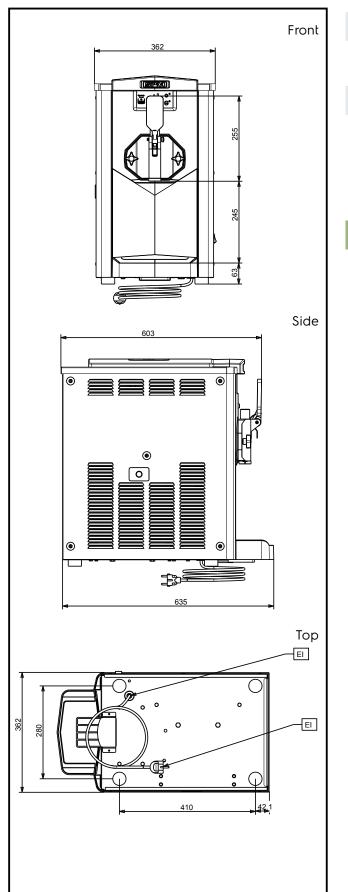

## Soft Served Karma Soft Ice Cream Dispenser, 130cones/h (70gr) or 9kg, pump

| Electric                                                                                                                                                                      |                                                                   |
|-------------------------------------------------------------------------------------------------------------------------------------------------------------------------------|-------------------------------------------------------------------|
| Supply voltage:<br>560028 (KARMAP)<br>Electrical power max.:                                                                                                                  | 220-240 V/1 ph/50 Hz<br>1.15 kW                                   |
| Key Information:                                                                                                                                                              |                                                                   |
| External dimensions, Width:<br>External dimensions, Depth:<br>External dimensions, Height:<br>Net weight:<br>Freezing cylinder capacity:<br>Preparation system:<br>Plug type: | 357 mm<br>521 mm<br>657 mm<br>75 kg<br>2.3 l<br>pump<br>CE-SCHUKO |
| Sustainability                                                                                                                                                                |                                                                   |
| Refrigerant type:<br>Refrigerant weight:                                                                                                                                      | R452A<br>296 g                                                    |